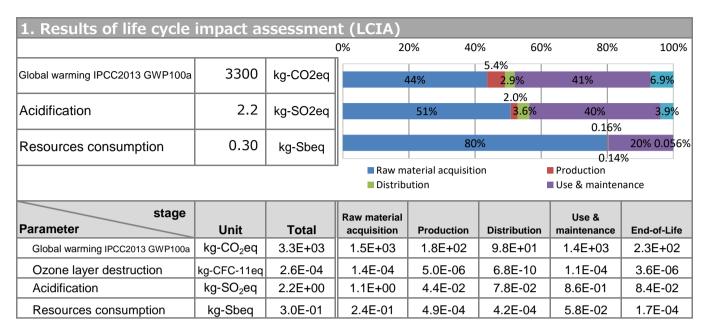

## Japan EPD Program by SuMPO

Sustainable Management Promotion Organization 14-8, Uchikanda 1-chome, Chiyoda-ku, Tokyo Japan https://ecoleaf-label.jp/

| 2. Life cycle inventory        | (LCI)   |      |
|--------------------------------|---------|------|
| Parameter                      |         | Unit |
| Non-renewable energy resources | 5.2E+04 | MJ   |
| Renewable primary energy       | 1.6E+04 | MJ   |