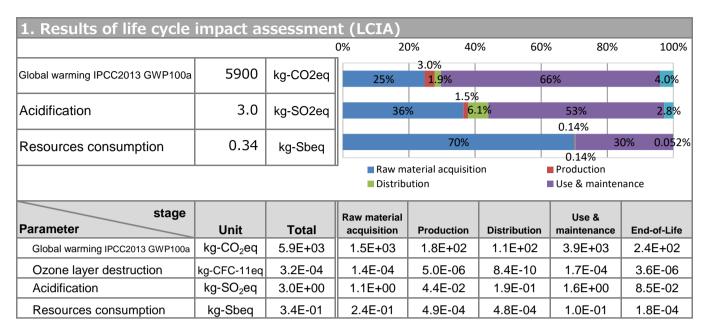

# Japan EPD Program by SuMPO

Sustainable Management Promotion Organization 14-8, Uchikanda 1-chome, Chiyoda-ku, Tokyo Japan https://ecoleaf-label.jp/

| 2. Life cycle inventory        | (LCI)   |      |
|--------------------------------|---------|------|
| Parameter                      |         | Unit |
| Non-renewable energy resources | 8.5E+04 | MJ   |
| Renewable primary energy       | 1.5E+03 | MJ   |