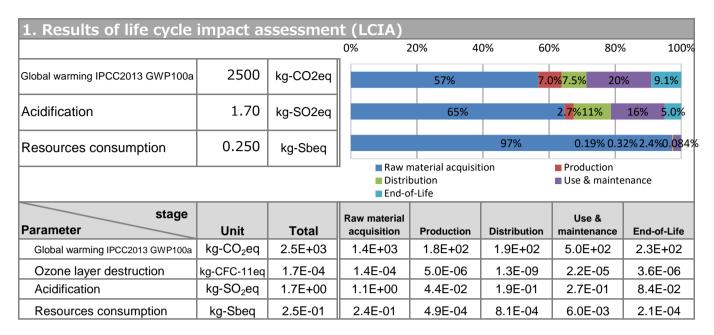

#### **System boundary**

■ final products □intermediate products

Raw Material acquisition, Production, Distribution,

Use & maintenance, and End-of-Life stage