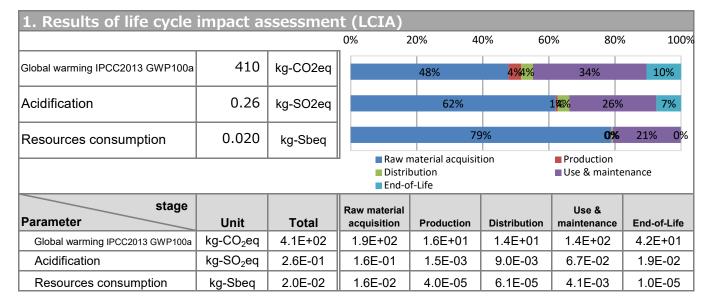

# Japan EPD Program by SuMPO

Registration number : JR-AI-23247E

Sustainable Management Promotion Organization 14-8, Uchikanda 1-chome, Chiyoda-ku, Tokyo Japan https://ecoleaf-label.jp/

| 2. Life cycle inventory analysis (LCI) |         |      |  |  |
|----------------------------------------|---------|------|--|--|
| Parameter                              |         | Unit |  |  |
| Non-renewable material resources       | 1.9E+01 | kg   |  |  |
| Non-renewable energy resources         | 5.9E+03 | MJ   |  |  |
| Renewable material resources           | 4.2E+01 | kg   |  |  |
| Renewable primary energy               | 1.3E+02 | MJ   |  |  |
| Consumption of freshwater              | 3.9E-01 | m3   |  |  |