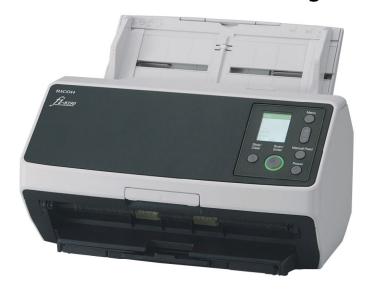

# **RICOH Image Scanner fi-8190**

### 製品の型式、主要仕様・諸元

型式: RICOH Image Scanner fi-8190

製品分類:シートフェッドスキャナ(原稿台:無) ビジネス用

読取速度:両面・片面 90枚/分(180面/分) 最大読取原稿サイズ: 215.9mm×355.6mm

読取方式: CIS

※本製品は米国向けです。