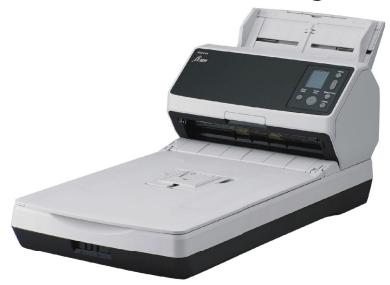

# **RICOH Image Scanner fi-8290**

### 製品の型式、主要仕様・諸元

型式: RICOH Image Scanner fi-8290

製品分類:シートフェッドスキャナ(原稿台:有) ビジネス用

読取速度:両面・片面 90枚/分(180面/分) 最大読取原稿サイズ: 215.9mm×355.6mm

読取方式: CIS

※本製品は米国向けです。