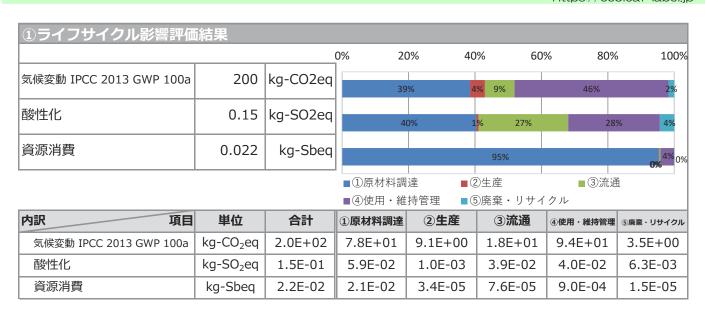

## ⑤算定結果に関する追加情報

・負荷算定に用いるシナリオにおいて選択した製品 - シートフェッドスキャナ

・製品の仕向け先:米国・使用段階の算定方法

-1日読取枚数:12,000枚/日 (5 スキャン/日)

-1カ月の稼働日数: 20日/月-1年の稼働日数: 240日/年-想定使用期間: 5年

-総スキャン数:6000回(14,400,000枚)/5年