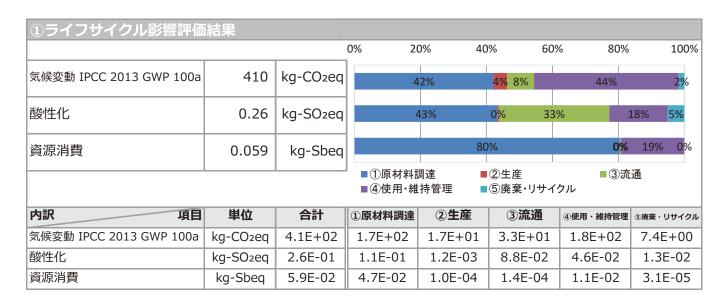

### ⑤算定結果に関する追加情報

・負荷算定に用いるシナリオにおいて選択した製品 - シートフェッドスキャナ

・製品の仕向け先:米国 ・使用段階の算定方法

-1日読取枚数:20,000枚/日 (5 スキャン/日)

-1カ月の稼働日数: 20日/月 -1年の稼働日数:240日/年

- 想定使用期間: 5年

-総スキャン数:6000回(24,000,000枚)/5年 ・画像出力媒体(印刷用紙)の負荷は計上していません。