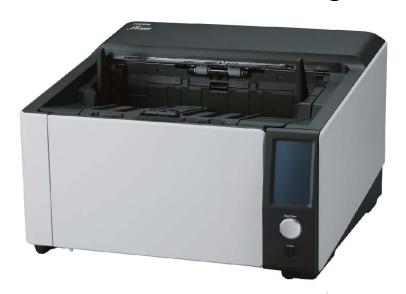

# **RICOH Image Scanner fi-8820**

### 製品の型式、主要仕様・諸元

型式: RICOH Image Scanner fi-8820

製品分類:シートフェッドスキャナ(原稿台:無) ビジネス用

読取速度: 両面·片面 120枚/分(240面/分)

最大読取原稿サイズ: 304.8mm×431.8mm

読取解像度:50~600dpi(1dpiごとに設定可能)

※1200dpiはスキャナードライバーで設定可能

読取方式:CIS