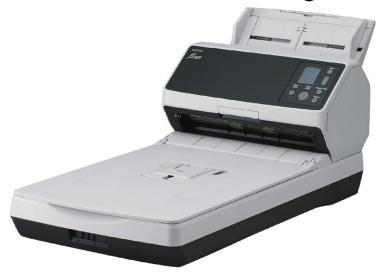

# **RICOH Image Scanner fi-8270**

## 製品の型式、主要仕様・諸元

型式: RICOH Image Scanner fi-8270

製品分類:シートフェッドスキャナ(原稿台:有) ビジネス用

読取速度:両面・片面 70枚/分(140面/分) 最大読取原稿サイズ: 215.9mm×355.6mm

読取方式:CIS

※本製品は米国向けです。