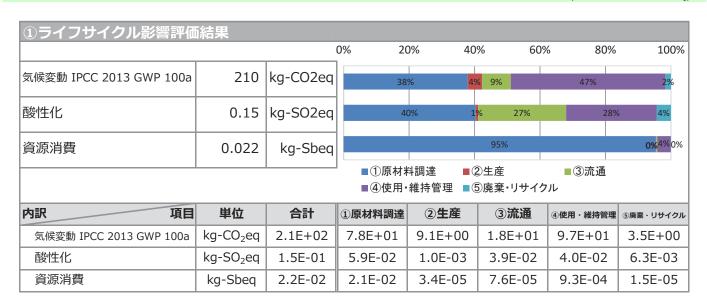

# ⑤算定結果に関する追加情報

・負荷算定に用いるシナリオにおいて選択した製品 - シートフェッドスキャナ

製品の仕向け先:米国使用段階の算定方法

-1日読取枚数:12,000枚/日 (5 スキャン/日)

-1カ月の稼働日数: 20日/月-1年の稼働日数: 240日/年-想定使用期間: 5年

- 総スキャン数:6000回(14,400,000枚)/5年