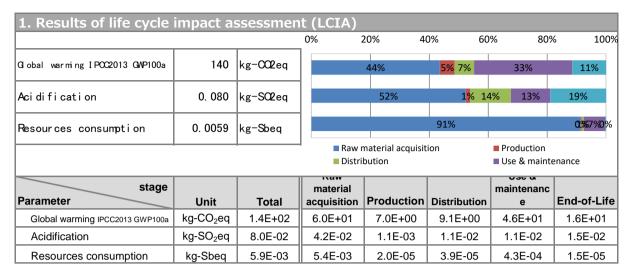

#### **Ecoleaf Environmental Labeling Program**

Sustainable Management Promotion Organization 2-1, Kaji-cho 2 chome, Chiyoda-ku, Tokyo Japan https://ecoleaf-label.jp/

| 2. Life cycle inventory          | (LCI)   |                |
|----------------------------------|---------|----------------|
| Parameter                        |         | Unit           |
| Non-renewable material resources | 5.9E+00 | kg             |
| Non-renewable energy resources   | 4.9E+01 | kg             |
| Renewable material resources     | 1.1E+01 | kg             |
| Renewable primary energy         | 1.2E+02 | MJ             |
| Consumption of freshwater        | 9.8E-02 | m <sup>3</sup> |