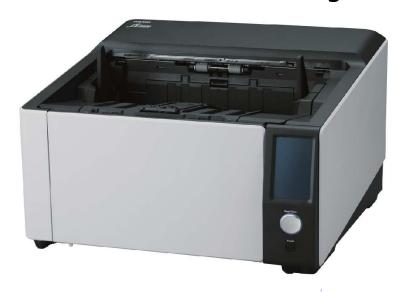

## **RICOH Image Scanner fi-8930**

### 製品の型式、主要仕様・諸元

型式: RICOH Image Scanner fi-8930

製品分類:シートフェッドスキャナ(原稿台:無) ビジネス用

読取速度: 両面·片面 130枚/分(260面/分)

最大読取原稿サイズ: 304.8mm×431.8mm

読取解像度:50~600dpi(1dpiごとに設定可能)

※1200dpiはスキャナードライバーで設定可能

読取方式:CIS