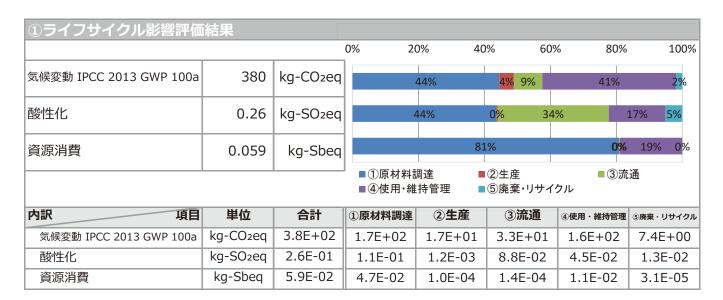

製品は米国向けです。

| 登録番号    | JR-AI-23445E    |
|---------|-----------------|
| 適用PCR番号 | PA-590000-AI-08 |
| PCR名    | 画像入出力機器【第8版】    |
| 公開日     | 2024年1月12日      |
| 検証合格日   | 2023年11月30日     |
| 検証方式    | 個品別検証方式         |
| 検証番号    | JV-AI-23445     |
| 検証有効期間  | 2028年11月29日     |

#### PCRレビューの実施

| 認定日等 | 2023年 9月1日           |
|------|----------------------|
| 委員長  | 神崎 昌之                |
|      | (一般社団法人サステナブル経営推進機構) |

### 第三者検証者\*

外部検証員 梅原 由美子

ISO14025に従った本宣言及びデータの独立した検証

□内部

\*システム認証を受けた事業体内の検証の場合は、システム認証を行った審査員の名前を記載。

■外部

## 問い合わせ先

株式会社PFU イメージング サービス&サポートセンター

Email: scanners@ml.ricoh.com Tel: 050-3786-0811

登録番号: JR-AI-23445E



## エコリーフ タイプⅢ環境宣言 (EPD)

登録番号: JR-AI-23445E

### SuMPO環境ラベルプログラム

一般社団法人サステナブル経営推進機構 東京都千代田区内神田1-14-8 KANDA SQUARE GATE https://ecoleaf-label.jp



| ②ライフサイクルインベントリ分析関連情報 |         |    |  |  |
|----------------------|---------|----|--|--|
| 項目                   |         | 単位 |  |  |
| 非再生可能資源              | 2.1E+01 | kg |  |  |
| 再生可能資源               | 3.4E+01 | kg |  |  |

| ③材料及び物質に関する構成成分 |          |    |  |  |
|-----------------|----------|----|--|--|
| 材料・物質(使用部分)     |          | 単位 |  |  |
| 普通鋼             | 9.82E+00 | kg |  |  |
| SUS             | 1.77E+00 | kg |  |  |
| アルミニウム          | 1.26E-03 | kg |  |  |
| その他金属           | 4.34E-02 | kg |  |  |
| プラスチック          | 6.28E+00 | kg |  |  |
| ゴム              | 1.04E-01 | kg |  |  |
| ガラス             | 1.04E-01 | kg |  |  |
| 紙・木             | 2.75E-03 | kg |  |  |
| 実装回路基板          | 4.46E-01 | kg |  |  |
| その他             | 3.63E+00 | kg |  |  |



## エコリーフ タイプⅢ環境宣言